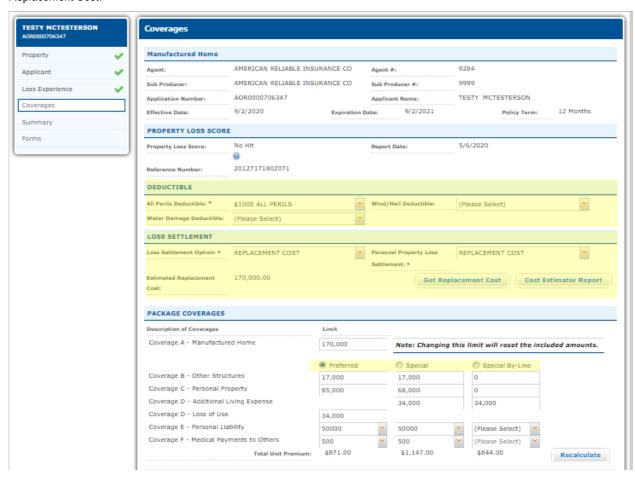

21. If losses are returned after the CLUE report is run, they will be displayed as shown. Click View CLUE Report to open the report. Click "Next Screen" to continue.

- 22. Click "Save & Continue" to move to the Coverages tab.
- 23. On the Coverages tab, you have the ability to input Deductibles, Loss Settlement, and Package Coverages, including selecting the Program Package. If Replacement Cost is selected as the Loss Settlement Option, you will need to complete the Replacement Cost Estimator by selecting "Get Replacement Cost."

24. Also on the Coverages tab, input Optional Coverages, Other Structures, Inland Flood and Exclusions (as available).

25. If other structures are present, click "Add Other Structure." Complete the information so they are included in the premium calculation.