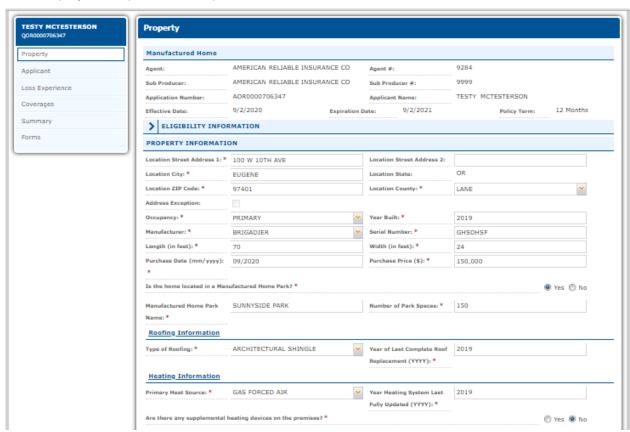

4. On the Property tab, complete all of the required fields.

5. If the property has a supplemental heating device, you will need to answer the question regarding whether or not it was factory installed. If this question is answered "No," a Supplemental Heating Device Questionnaire will display for you to complete. Note that when this condition is present, you will receive a message that the risk will be submitted to an underwriter for approval.