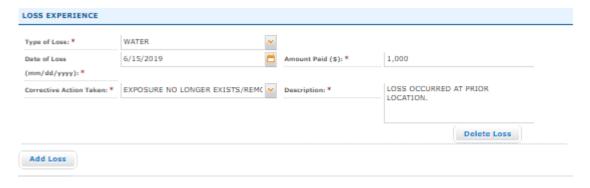

19. Once you have successfully completed the Applicant tab, you will advance to the Loss Experience tab.

20. Enter a loss by clicking "Add Loss" and completing the required fields. Note that a CLUE report will automatically run.