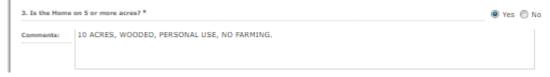

4. On the Property tab, complete all of the required fields.

5. If the property has a supplemental heating device, you will need to answer the question regarding whether or not it was factory installed. If this question is answered "No," a Supplemental Heating Device Questionnaire will display for you to complete. Note that when this condition is present, you will receive a message that the risk will be submitted to an underwriter for approval.

6. Select any Protective Devices that are applicable in this section.

7. Answer the Underwriting Questions.

8. If you answer "Yes" to any of the Underwriting Questions, the system will open a Comments field for you to provide details.