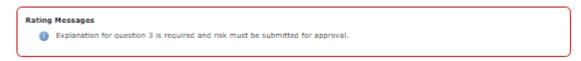

4. On the Property tab, complete all of the required fields.

5. If the property has a supplemental heating device, you will need to answer the question regarding whether or not it was factory installed. If this question is answered "No," a Supplemental Heating Device Questionnaire will display for you to complete. Note that when this condition is present, you will receive a message that the risk will be submitted to an underwriter for approval.

6. Select any Protective Devices that are applicable in this section.

7. Answer the Underwriting Questions.

8. If you answer "Yes" to any of the Underwriting Questions, the system will open a Comments field for you to provide details.