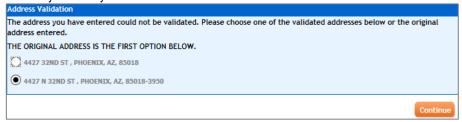

#### Messages:

- · Mailing State is required.
- 17. i-Reli may also ask you to review addresses if it is unable to validate the address entered for mailing or the location.

18. Behind the scenes, i-Reli is running the PLS (if applicable) to run the base rate. If the score is a "no-hit" or if the applicant's score does not qualify for the best tier, the Property Loss Score Letter button will appear. Selecting this button will open the letter, which may be printed.