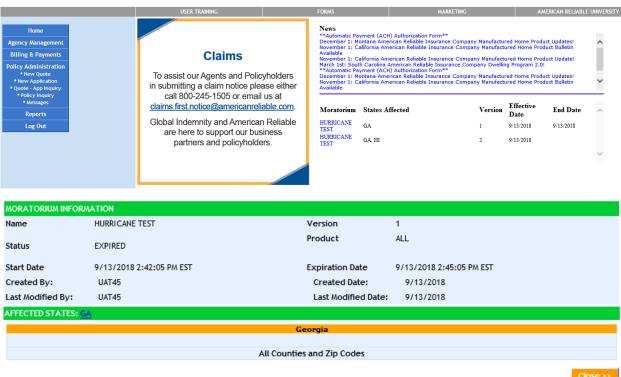

#### c. News

4. Click on the Moratorium name to see what States, Counties, and ZIP Codes are affected.