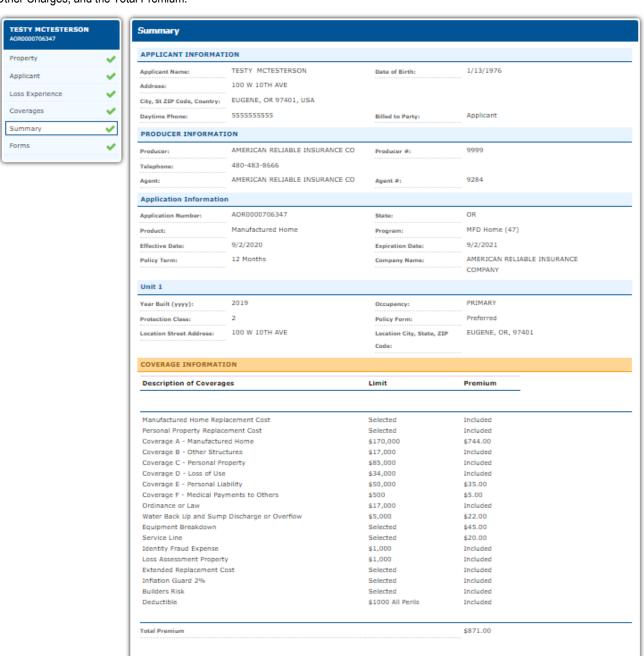

9. Rate the Quote: After scrolling to the bottom of the screen, you can either save the quote or rate the quote by clicking "Rate."

10. The Summary will open and display some of the basic information about the applicant, product, program, and the unit to be insured. The Coverage Information section contains the quote for the premium. Note the Total Premium, including all Discounts, Surcharges, and Other Charges, is shown.

28. Click "Save & Continue" to proceed to the Summary tab.

29. The Summary screen is the last tab to be completed. It displays the Applicant and Producer Information, Coverage Information, Discounts, Surcharges, Other Charges, and the Total Premium.