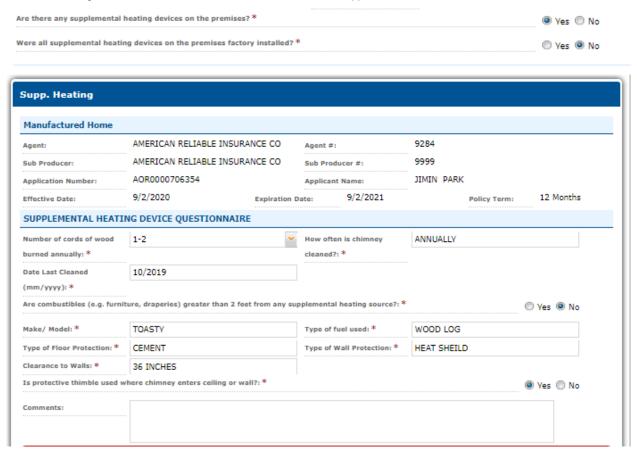

4. On the Property tab, complete all of the required fields.

5. If the property has a supplemental heating device, you will need to answer the question regarding whether or not it was factory installed. If this question is answered "No," a Supplemental Heating Device Questionnaire will display for you to complete. Note that when this condition is present, you will receive a message that the risk will be submitted to an underwriter for approval.