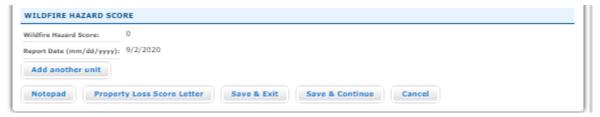

11. Complete the Fire Protection Information.

12. The Wildfire Hazard Score (if applicable) will appear here.

- 13. Click "Save & Continue" to move to the Applicant tab.
- 14. In the Applicant tab, if a social security number is required, but is not provided by the applicant, enter "555-55-555" in the field. Select "Save & Continue" to proceed.