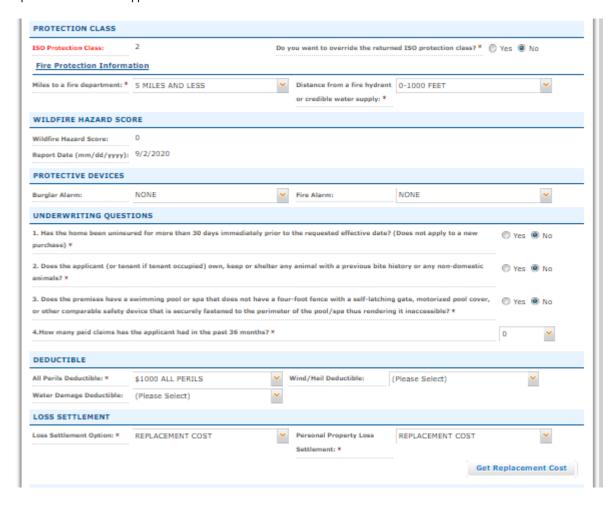

4. Complete the Property Information, Roofing, and Heating Information sections.

5. Protection Class, Protective Devices, Underwriting Questions, Deductible, and Loss Settlement sections: Complete all required fields as well as any optional fields that are applicable.

6. If Replacement Cost is selected as the Loss Settlement Option, you will need to complete the Replacement Cost Estimator by selecting "Get Replacement Cost."

7. The replacement value will populate on the Quick Quote screen. Properties with Replacement Cost should be written for 100% replacement value. You may update your Coverage A limit here.

The system will also let you know if any of your answers to the Underwriting Questions will require an underwriting review.

10. In the Protection Class section, the ISO Protection Class will be calculated. If ISO Protection Class returns a different protection class than what you entered, you will be alerted and asked whether the ISO Protection Class should be overridden. If you choose to override, a message will appear advising you that this condition requires underwriting approval.

11. Complete the Fire Protection Information.

12. The Wildfire Hazard Score (if applicable) will appear here.

- 13. Click "Save & Continue" to move to the Applicant tab.
- 14. In the Applicant tab, if a social security number is required, but is not provided by the applicant, enter "555-55-555" in the field. Select "Save & Continue" to proceed.