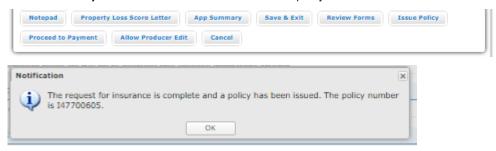

31. To view or print the Application, click "App Summary." A portion of the Application is shown below.

32. Click "Issue Policy." You will see a notification with the new policy number.

33. A Submit Receipt will pop up. This will provide you any state specification information for the insured and if there are any trailing documents that need to be collected.

American Reliable Insurance Company PO Box 6002, Scottsdale, AZ, 85261 T 800.535.1333 F 480.483.0238

TESTY MCTESTERSON 100 W 10TH AVE EUGENE, OR 97401

Policy Issuance is complete. Your policy number is: I47700605.