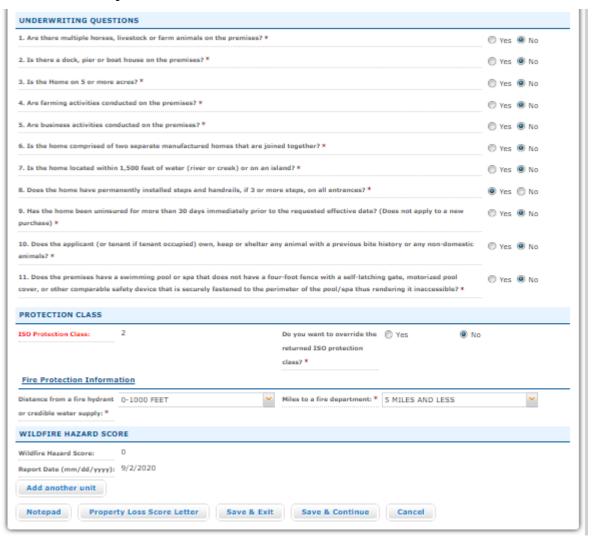

6. Select any Protective Devices that are applicable in this section.

7. Answer the Underwriting Questions.

8. If you answer "Yes" to any of the Underwriting Questions, the system will open a Comments field for you to provide details.

The system will also let you know if any of your answers to the Underwriting Questions will require an underwriting review.

10. In the Protection Class section, the ISO Protection Class will be calculated. If ISO Protection Class returns a different protection class than what you entered, you will be alerted and asked whether the ISO Protection Class should be overridden. If you choose to override, a message will appear advising you that this condition requires underwriting approval.

11. Complete the Fire Protection Information.

12. The Wildfire Hazard Score (if applicable) will appear here.

- 13. Click "Save & Continue" to move to the Applicant tab.
- 14. In the Applicant tab, if a social security number is required, but is not provided by the applicant, enter "555-55-555" in the field. Select "Save & Continue" to proceed.