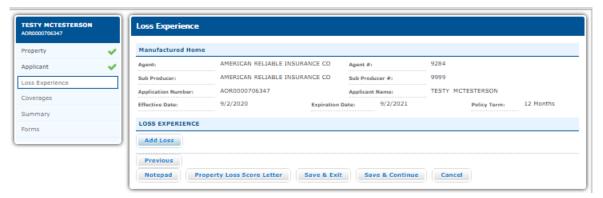

19. Once you have successfully completed the Applicant tab, you will advance to the Loss Experience tab.

20. Enter a loss by clicking "Add Loss" and completing the required fields. Note that a CLUE report will automatically run.