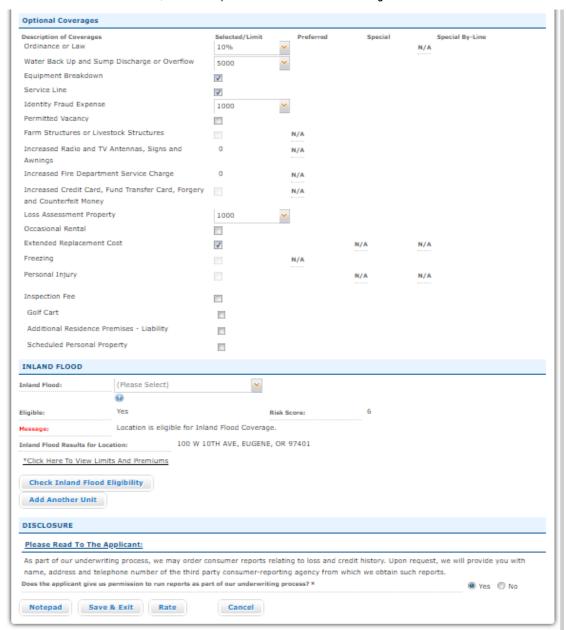

8. Optional Coverages section: Complete all required fields as well as any applicable optional fields. To check if the property is eligible for the Inland Flood Endorsement, click Check Inland Flood Eligibility. If the location is not in flood zones A or V, the property will be eligible. If the risk is eligible, and the insured wants this endorsement, use the drop-down field to select the coverage limit.