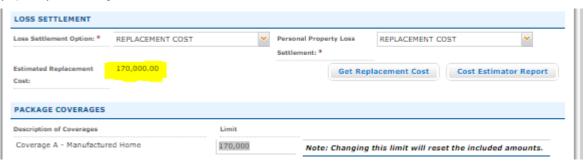

6. If Replacement Cost is selected as the Loss Settlement Option, you will need to complete the Replacement Cost Estimator by selecting "Get Replacement Cost."

7. The replacement value will populate on the Quick Quote screen. Properties with Replacement Cost should be written for 100% replacement value. You may update your Coverage A limit here.

8. Optional Coverages section: Complete all required fields as well as any applicable optional fields. To check if the property is eligible for the Inland Flood Endorsement, click Check Inland Flood Eligibility. If the location is not in flood zones A or V, the property will be eligible. If the risk is eligible, and the insured wants this endorsement, use the drop-down field to select the coverage limit.