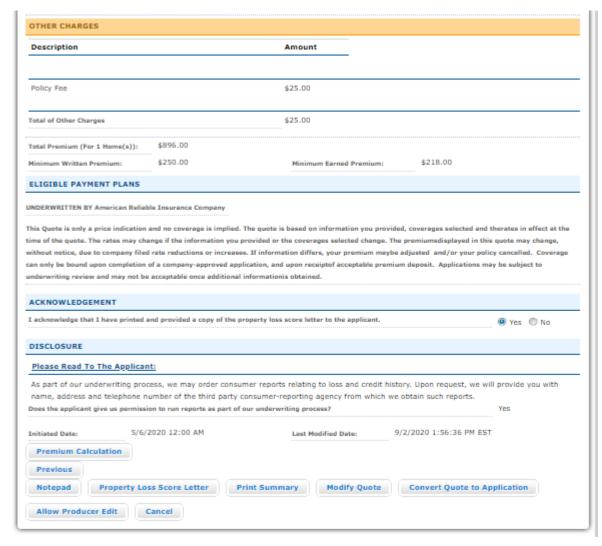

9. Rate the Quote: After scrolling to the bottom of the screen, you can either save the quote or rate the quote by clicking "Rate."

10. The Summary will open and display some of the basic information about the applicant, product, program, and the unit to be insured. The Coverage Information section contains the quote for the premium. Note the Total Premium, including all Discounts, Surcharges, and Other Charges, is shown.

- 11. Click "Convert Quote to Application" to open the application screens. All of the information contained in the quote will be transferred to the application.
- 12. Acknowledgment and Print the Quote: Select "Yes" to acknowledge that a copy of the property loss score letter was provided to the applicant. This can be accessed by clicking "Property Loss Score Letter." To print a summary of the quote, select "Print Summary."