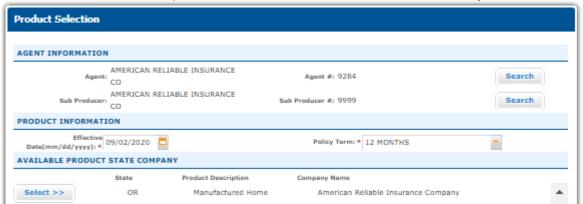

### Onboarding a New Sub Producer – Product and Program Selection

When starting a new quote or application, you are directed to the Product and Program selection screens. These screens help select the desired State and Product and determine which programs / policy types are available for a specific product.

After selecting "Policy Administration" from the i-Reli Main Menu, select either "New Quote" or "New Application."

The Product Selection screen will open. Enter the Effective Date and select the State and Product you need.