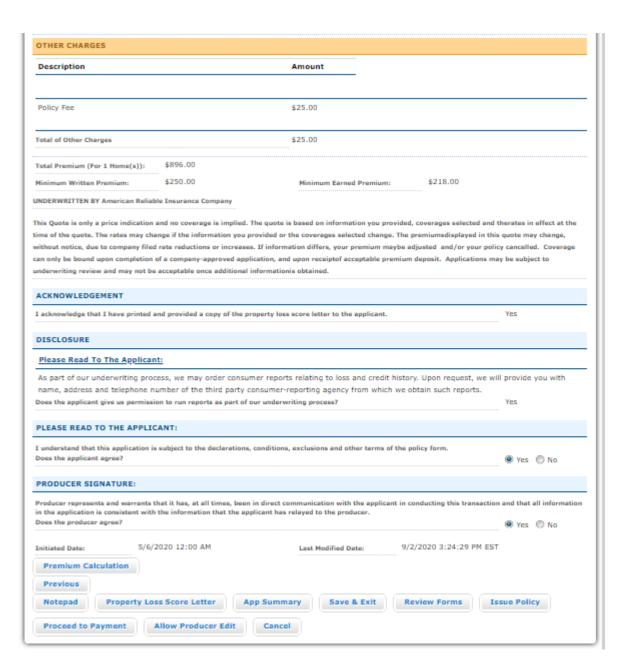

9. Rate the Quote: After scrolling to the bottom of the screen, you can either save the quote or rate the quote by clicking "Rate."

10. The Summary will open and display some of the basic information about the applicant, product, program, and the unit to be insured. The Coverage Information section contains the quote for the premium. Note the Total Premium, including all Discounts, Surcharges, and Other Charges, is shown.

28. Click "Save & Continue" to proceed to the Summary tab.

29. The Summary screen is the last tab to be completed. It displays the Applicant and Producer Information, Coverage Information, Discounts, Surcharges, Other Charges, and the Total Premium.

No Prior Loss Discount, In Park Discount, Newer Manufactured Home Discount, Age Of Insured Discount

Surcharges:

N/A

30. Click "Review Forms" to display the Policy and Unit Forms that comprise the policy. Click "Return to Summary" to exit.