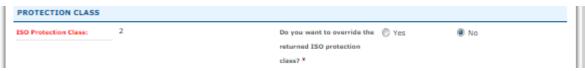

The system will also let you know if any of your answers to the Underwriting Questions will require an underwriting review.

10. In the Protection Class section, the ISO Protection Class will be calculated. If ISO Protection Class returns a different protection class than what you entered, you will be alerted and asked whether the ISO Protection Class should be overridden. If you choose to override, a message will appear advising you that this condition requires underwriting approval.