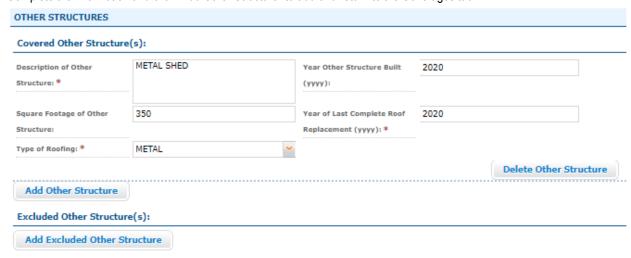

24. Also on the Coverages tab, input Optional Coverages, Other Structures, Inland Flood and Exclusions (as available).

25. If other structures are present, click "Add Other Structure." Complete the information so they are included in the premium calculation.

26. Complete the information and click "Add Other Structure" to add and return to the Coverages tab.

27. In some instances, you will be able to add an additional coverage limit. Below is an example where the Coverage B limit was increased by \$27,000.