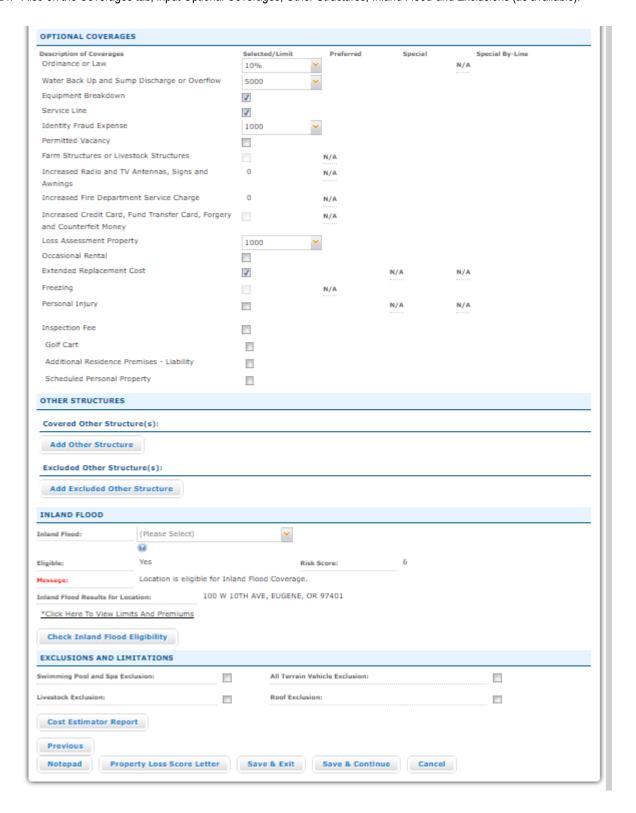

24. Also on the Coverages tab, input Optional Coverages, Other Structures, Inland Flood and Exclusions (as available).

25. If other structures are present, click "Add Other Structure." Complete the information so they are included in the premium calculation.

8. Optional Coverages section: Complete all required fields as well as any applicable optional fields. To check if the property is eligible for the Inland Flood Endorsement, click Check Inland Flood Eligibility. If the location is not in flood zones A or V, the property will be eligible. If the risk is eligible, and the insured wants this endorsement, use the drop-down field to select the coverage limit.