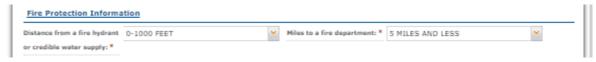

11. Complete the Fire Protection Information.

12. The Wildfire Hazard Score (if applicable) will appear here.

- 13. Click "Save & Continue" to move to the Applicant tab.
- 14. In the Applicant tab, if a social security number is required, but is not provided by the applicant, enter "555-55-555" in the field. Select "Save & Continue" to proceed.