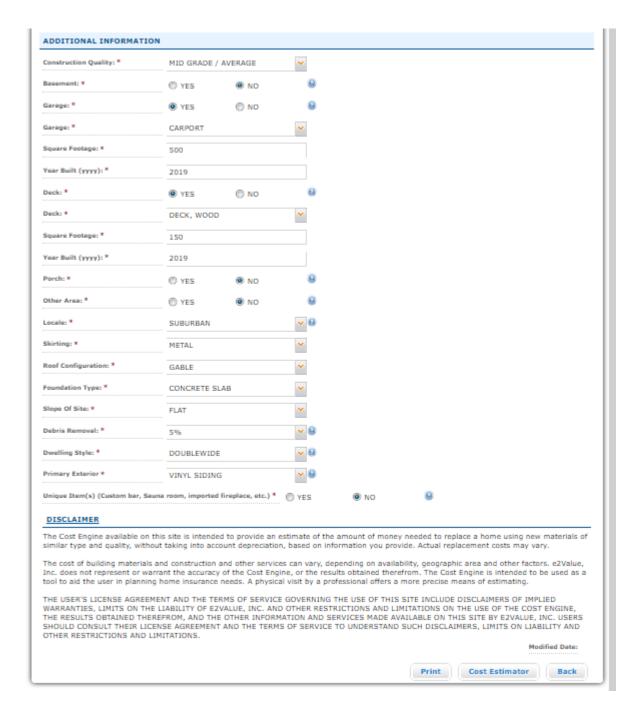

6. If Replacement Cost is selected as the Loss Settlement Option, you will need to complete the Replacement Cost Estimator by selecting "Get Replacement Cost."

7. The replacement value will populate on the Quick Quote screen. Properties with Replacement Cost should be written for 100% replacement value. You may update your Coverage A limit here.