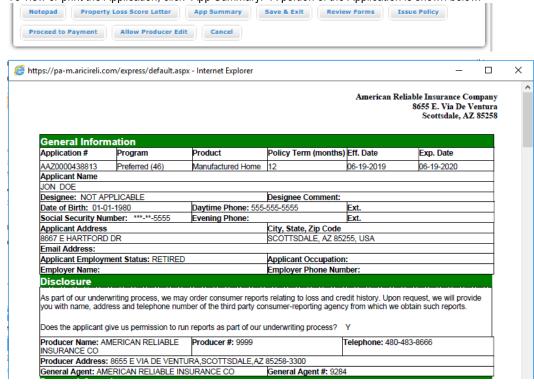

28. Click "Save & Continue" to proceed to the Summary tab.

29. The Summary screen is the last tab to be completed. It displays the Applicant and Producer Information, Coverage Information, Discounts, Surcharges, Other Charges, and the Total Premium.

31. To view or print the Application, click "App Summary." A portion of the Application is shown below.

32. Click "Issue Policy." You will see a notification with the new policy number.

33. A Submit Receipt will pop up. This will provide you any state specification information for the insured and if there are any trailing documents that need to be collected.