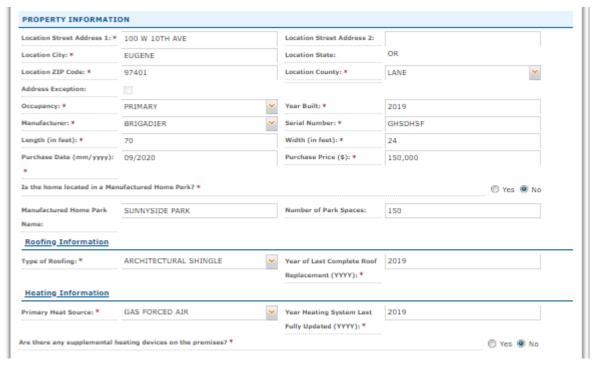

4. Complete the Property Information, Roofing, and Heating Information sections.

5. Protection Class, Protective Devices, Underwriting Questions, Deductible, and Loss Settlement sections: Complete all required fields as well as any optional fields that are applicable.

6. If Replacement Cost is selected as the Loss Settlement Option, you will need to complete the Replacement Cost Estimator by selecting "Get Replacement Cost."

7. The replacement value will populate on the Quick Quote screen. Properties with Replacement Cost should be written for 100% replacement value. You may update your Coverage A limit here.