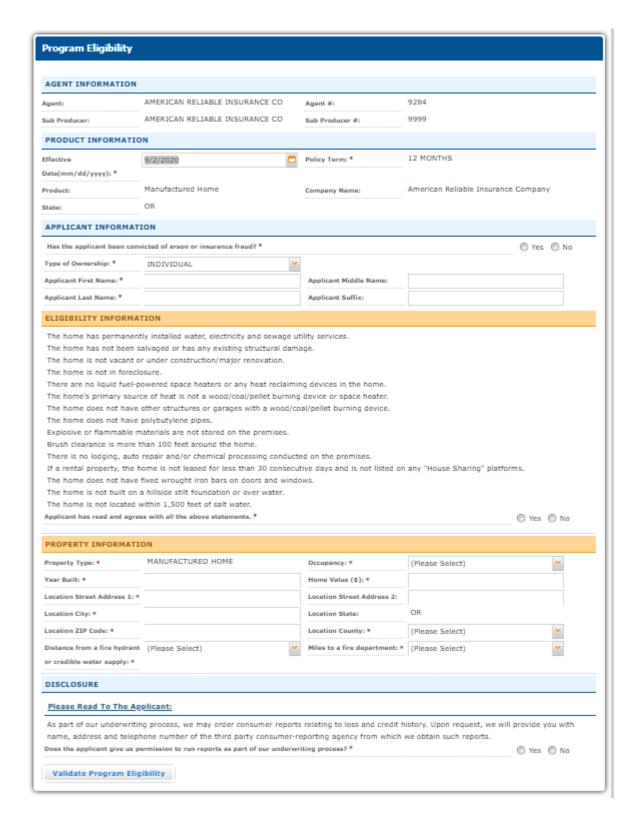

3. After selecting the State and Product, the Program Eligibility screen displays. In the Program Eligibility Information section, complete the required fields marked with red asterisks. Also, acknowledge the Insured's permission to run reports in the Disclosure section.

4. Click "Validate Program Eligibility" to proceed.