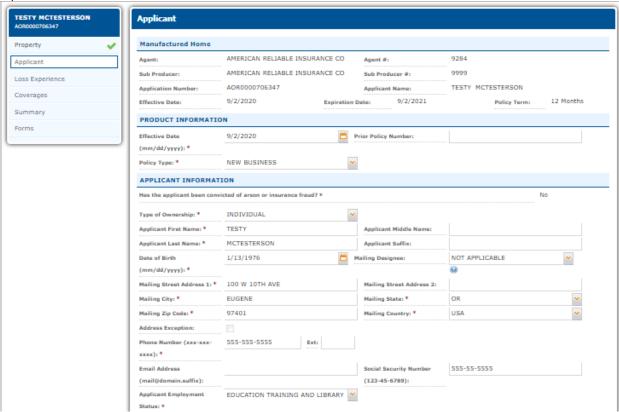

Complete the Applicant Information section. Information is required for all fields marked with red asterisks. If the Social Security Number is not provided or not available, input "555-55-5555" to proceed.