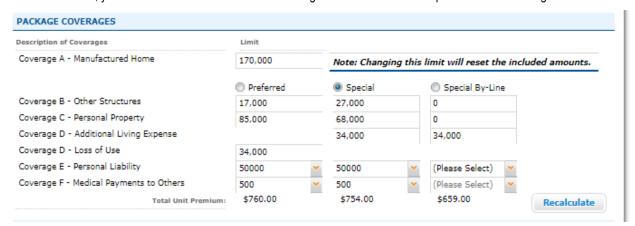

26. Complete the information and click "Add Other Structure" to add and return to the Coverages tab.

27. In some instances, you will be able to add an additional coverage limit. Below is an example where the Coverage B limit was increased by \$27,000.