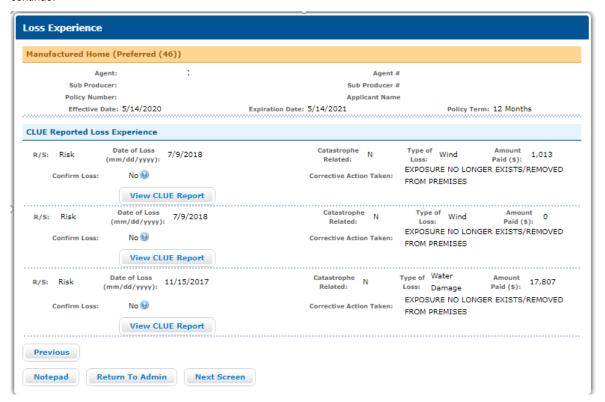

21. If losses are returned after the CLUE report is run, they will be displayed as shown. Click View CLUE Report to open the report. Click "Next Screen" to continue.

- 22. Click "Save & Continue" to move to the Coverages tab.
- 23. On the Coverages tab, you have the ability to input Deductibles, Loss Settlement, and Package Coverages, including selecting the Program Package. If Replacement Cost is selected as the Loss Settlement Option, you will need to complete the Replacement Cost Estimator by selecting "Get Replacement Cost."