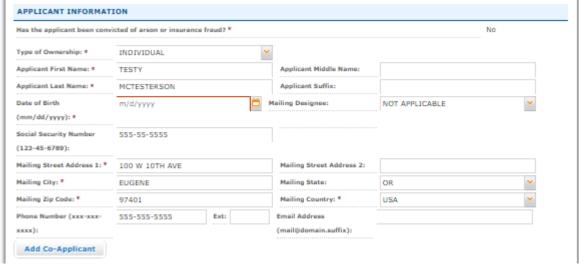

Complete the Applicant Information section. Information is required for all fields marked with red asterisks. If the Social Security Number is not provided or not available, input "555-55-5555" to proceed.