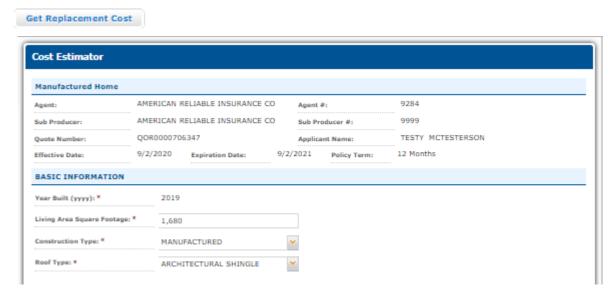

6. If Replacement Cost is selected as the Loss Settlement Option, you will need to complete the Replacement Cost Estimator by selecting "Get Replacement Cost."

7. The replacement value will populate on the Quick Quote screen. Properties with Replacement Cost should be written for 100% replacement value. You may update your Coverage A limit here.