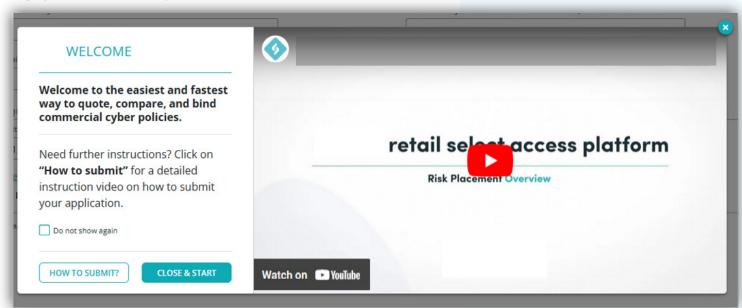

CYBER LIABILITY INFO AND ONLINE QUOTING

CYBER LIABILITY

**CLICK HERE TO GET A QUOTE** 

The next screen will take you into the Cyber Quoting system. You will be greeted with a Welcome screen with options to learn more about the quoting system and how to quote/submit a risk.